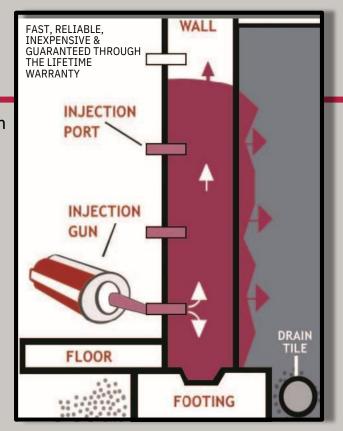

Industrial Sump Pit / Pump Systems

- Crack repairs use our polyurethane injection formula
- Wise Seal ® bonds to both sides of the crack in wet or dry conditions, expanding to create a compression seal.
- Wise Seal ® is formulated to activate upon injection making a form fitting gasket inside the crack.

## GUARANTEED THROUGH OUR LIFETIME WARRANTY FOUNDATION REPAIR WISE SEAL® KEY BENEFITS:

- · Impermeable to water and chemical resistant
- Lifetime warranty in most cases
- Environmentally Friendly
- · No costly excavations required
- Unaffected by freeze-thaw cycles
- Minimal disruption to the client
- Extremely Cost Effective
- Clean and efficient process
- Solid science
- · Non-intrusive process with no odours
- · Proven technology
- Non toxic cured product
- Average two hours per crack