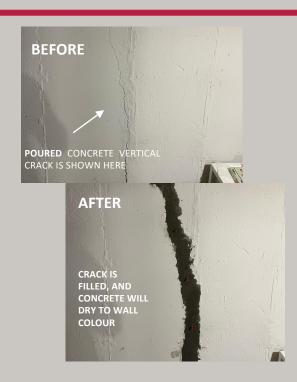

Industrial Sump Pit / Pump Systems

- Crack repairs use our polyurethane injection formula
- Wise Seal ® bonds to both sides of the crack in wet or dry conditions, expanding to create a compression seal.
- Wise Seal ® is formulated to activate upon injection making a form fitting gasket inside the crack.

## GUARANTEED THROUGH OUR LIFETIME WARRANTY FOUNDATION REPAIR WISE SEAL® KEY BENEFITS:

- · Impermeable to water and chemical resistant
- Lifetime warranty in most cases
- Environmentally Friendly
- · No costly excavations required
- Unaffected by freeze-thaw cycles
- Minimal disruption to the client
- Extremely Cost Effective
- Clean and efficient process
- Solid science
- · Non-intrusive process with no odours
- · Proven technology
- Non toxic cured product
- Average two hours per crack